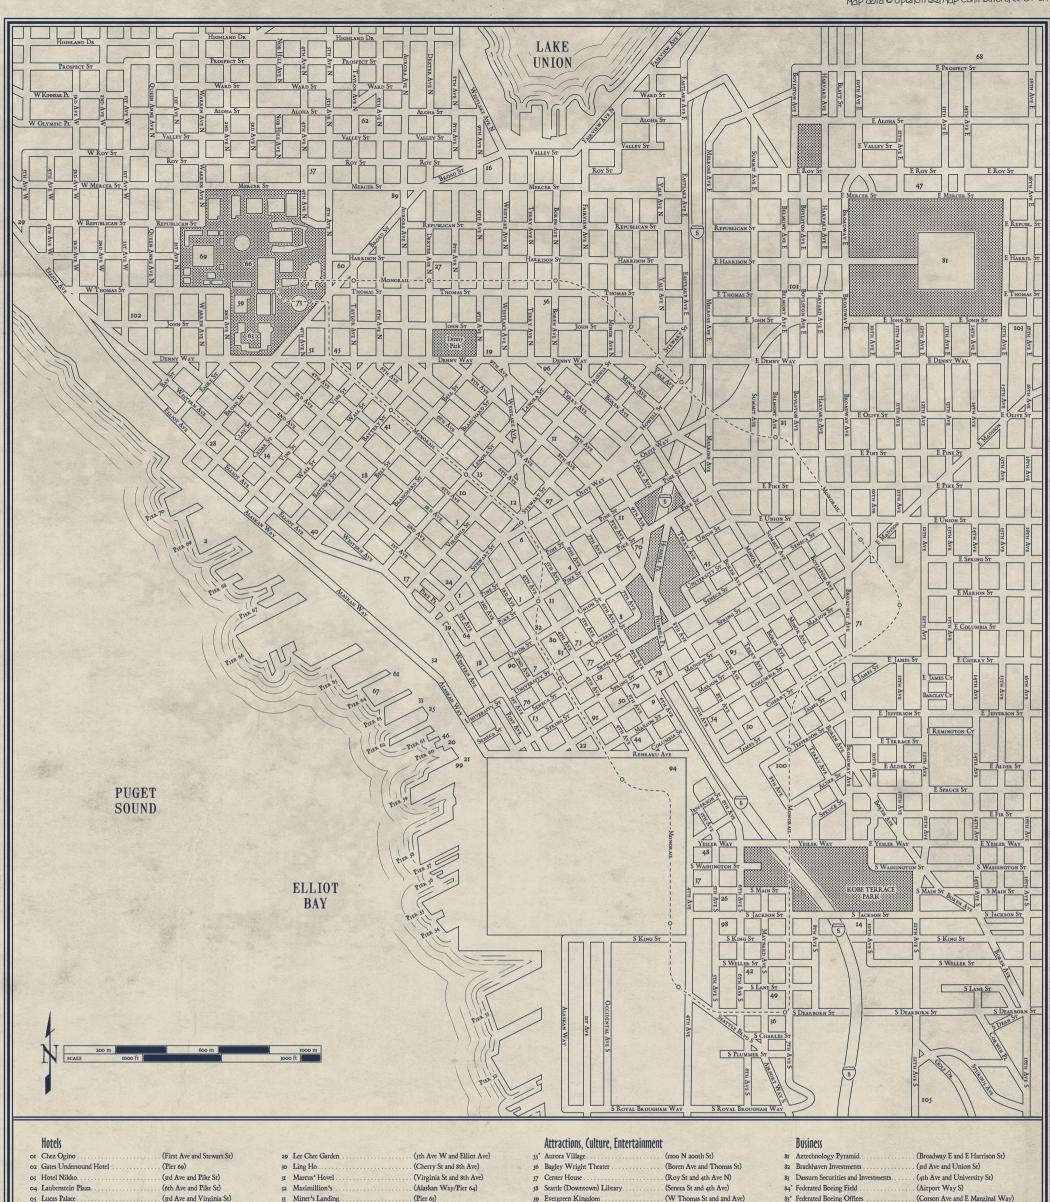

|    | Hotels                    |
|----|---------------------------|
| OI | Chez Ogino                |
| 02 | Gates Undersound Hotel    |
| 03 | Hotel Nikko               |
| 04 | Laubenstein Plaza         |
| 05 | Lucas Palace              |
| 06 | Mayflower Park Hotel      |
| 07 | New Century Square Hotel  |
| 08 | Seattle Hilton            |
| 09 | Stouffer-Madison Hotel    |
| 10 | Warwick Hotel             |
| 11 | West Coast Hamlin Hotel . |
| 12 | Westin Hotel              |
| 13 | Wylie's Gala Inn          |
|    |                           |
|    |                           |

Restaurants 14 A Little Bit O' Saigon . . . . . . . . (S Jackson St and Broadway) 15 The Big Rhino. . . (Seneca St and 1st Ave) (Roy St and 9th Ave N) 17 Cafe Sport (Virginia St and Western Ave) . (Bell St and 2nd Ave) 18 Damian's . 19 The Edge . . (oth Ave and Denny Way) . (Pier 60) .. (Pier 59)

(405 Olive Way)

(and Ave and University St)

(6th Ave and University St)

(6th Ave and Madison St)

(4th Ave and Lenora St)

(5th Ave and Stewart St)

(4th Ave and Pike St)

(8th Ave and Pine St)

20 Elliot's. 21 Freddie's Salmon Eatery . . . . . 22 Glass Onion . . . . . . . (Madison St and 2nd Ave) 23 Gracie's For Ribs ..... . (Olive St and Belmont Ave) . (Stewart St and 1st Ave) 24 Gravity Bar ... (Pier 63) (S Main St and 5th Ave S) 26 Green Village . . . . (Harrison St and Dexter Ave) 27 Icarus Descending. 28 Knutson's Country Home. . (Broad St and Elliot Ave)

| 9 | Lee Chee Garden             | (5th Ave W and Elliot Ave)    |
|---|-----------------------------|-------------------------------|
| > | Ling Ho                     | (Cherry St and 8th Ave)       |
|   | Marcus' Hovel               | (Virginia St and 8th Ave)     |
|   | Maximillion's               | (Alaskan Way/Pier 64)         |
|   | Miner's Landing.            | (Pier 63)                     |
|   | Murphy's Law                | (Cedar St and Western Ave)    |
|   | Nukit Burgers               | (Lenora St and 5th Ave)       |
| , | Nyen Lang                   | (S Dearborn St and Maynard A  |
|   | Ohgi-Ya                     | (4th Ave S and S Main St)     |
|   | The Other Place             | (1st Ave and Union St)        |
| , | Pink Door                   | (Pine St and Western Ave)     |
| 0 | Purple Haze                 | (Bell St and Elliot St)       |
| 1 | Reno's                      | (Battery St and 4th Ave)      |
| 2 | Run Run Shaw's              | (S Weller St and 6th Ave S)   |
| 3 | THE Sports Bar              | (University St and Terry Ave) |
| 4 | Takuri's                    | (Marion St and 4th Ave)       |
| 5 | Tam's Under the Needle      | (Denny Way and 5th Ave)       |
| 5 | You Should Not Eat So Much! | (Pier 60)                     |
|   |                             |                               |

Bars and Nightclubs 47 Alabaster Maiden (E Mercer St and 12th Ave) 48 Club Penumbra . (5th Ave and Yesler Way) (Maynard Ave S and S Lane St) 49 Cutting Edge . . (5th Ave and Madison St) (4th Ave N and Denny Way) st Matchstick's.... 52\* Psychadelic Pirate..... . (University Way and 52nd St) 53\* Seward Club..... (Juneau St and 28th Ave S) 54 Sybrespace ... (7th Ave and Columbia St)

. (W Thomas St and 2nd Ave) 59 Evergreen Kingdom . . . 60 Exhibition Hall ... . (538 W Harrison St) 61 Omnidome..... (Pier 64) (800 N Taylor Ave) 62 Opera House . 63 Pacific Science Center. (200 2nd Ave N) 64 Pike Place Farmer's Market ..... (1431 1st Ave) 65\* Renton Mall. (Rainier Ave S and Houser Way) 66 Seattle Center . . (4th Ave N) 67 Seattle Aquarium (Pier 64) 68 Seattle Art Museum Pavillion . . . . . . (1401 E Observatory Dr) 69 Seattle Coliseum. . . (250 N 1st Ave) ... (8th Ave and Pike St) 70 Seattle Convention and Trade Center. (701 Broadway)

Government Buildings

74" University of Washington. . . .

73 Space Needle.

75 Y.M.C.A....

76 Federal Building (NSA/FBI). . (Seneca St and 1st Ave) 77 Metroplex Hall - Charles Royer Building . (4th Ave and Seneca St) (6th Ave and Spring St) 78 Metroplex Prison . . . 79 Metroplex Supreme Court (Spring St and 5th Ave) 80 U.C.A.S. Post Office. . . (Union St and 4th Ave)

(410 W Thomas St)

(Montlake Boulevard NE)

.. (University St and 4th Ave)

85° Federated Boeing Offices . . 86\* Federated Boeing Shipyards. . 87\* Fuchi Industrial Electronics Compound . . 90 Lone Star Security Building. 91 McKuen's Scrap and Salvage Yard... 92" MCT Complex ... 93\* Northgate Mall.

94 Renraku Arcology . . . . . 95 Stuffer Shack . . 96 Telestrian Industries Corporation . 97 Weapons World . . .

(r Renraku Ave) . (Madison St and 9th Ave) (Denny Way and Boren Ave N) (6th Ave and Olive St)

(SW Florida St and 26th Ave SW)

(Roosevelt Way and 50th St)

(Aurora Ave N and Mercer St)

(Northgate Way and 1st Ave)

(2nd Ave and Union St)

. (3rd Ave and Madison St) (M.L. King, Jr. Way and 68th Way)

(SW 21st Ave S and Massachusetts St)

Medical Facilities

98 Executive Body Enhancements . . . . (501 S Jackson St) 99 Fast Freddie's Surgery. (329 E 9th Ave) 100 Harborview Hospital . 101 Health Maintenance Organization . (Thomas St and Boylston Ave E) 102 Nightingale's Body Parts . . . . . . (104 John St) (201 E 16th Ave) 103 Seattle General Hospital . . 104\* University Hospital . . . (1050 Pacific Ave S) 105 U.S. Health Hospital . . . (1200 12th Ave S)

\*) part of the district of Downtown Seattle - not listed in this map **DOWNTOWN SEATTLE 2050**